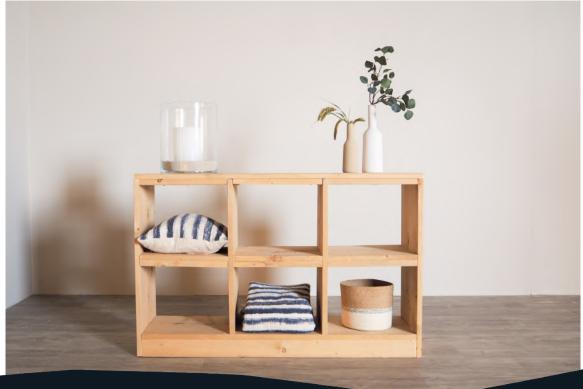

## RAW

It's all in the details! That is why we offer a complete interior line that complements your luxury canvas lodges. Our Raw interior style is bold and robust, thanks to the solid wood that matches the character of your lodge tents. The combination of wood and industrial elements creates a contemporary look.

Raw is made from solid wood that has been stained to give it a luxurious oak look. This natural finish suits any accommodation, it is both trendy and timeless. The solid wood and its treatment ensure that this interior line is very easy to maintain; small scratches or dents can be carefully polished. Various furniture pieces and accessories combine the steel elements with the mango wood to give Raw a warm and contemporary twist.