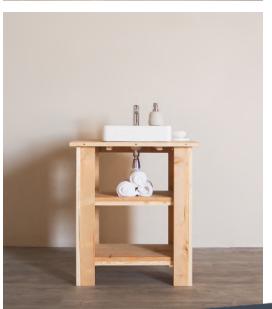

## RAW

It's all in the details! That is why we offer a complete interior line that complements your luxury canvas lodges. Our Raw interior style is bold and robust, thanks to the solid wood that matches the character of your lodge tents. The combination of wood and industrial elements creates a contemporary look.

Raw is made from solid wood that has been stained to give it a luxurious oak look. This natural finish suits any accommodation, it is both trendy and timeless. The solid wood and its treatment ensure that this interior line is very easy to maintain; small scratches or dents can be carefully polished. Various furniture pieces and accessories combine the steel elements with the mango wood to give Raw a warm and contemporary twist.