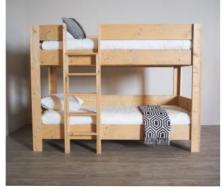

## RAW

It's all in the details! That is why we offer a complete interior line that complements your luxury canvas lodges. Our Raw interior style is bold and robust, thanks to the solid wood that matches the character of your lodge tents. The combination of wood and industrial elements creates a contemporary look.

Raw is made from solid wood that has been stained to give it a luxurious oak look. This natural finish suits any accommodation, it is both trendy and timeless. The solid wood and its treatment ensure that this interior line is very easy to maintain; small scratches or dents can be carefully polished. Various furniture pieces and accessories combine the steel elements with the mango wood to give Raw a warm and contemporary twist.