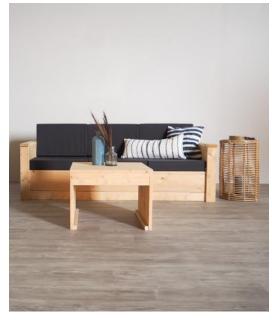

## RAW

It's all in the details! That is why we offer a complete interior line that complements your luxury canvas lodges. Our Raw interior style is bold and robust, thanks to the solid wood that matches the character of your lodge tents. The combination of wood and industrial elements creates a contemporary look.

Raw is made from solid wood that has been stained to give it a luxurious oak look. This natural finish suits any accommodation, it is both trendy and timeless. The solid wood and its treatment ensure that this interior line is very easy to maintain; small scratches or dents can be carefully polished. Various furniture pieces and accessories combine the steel elements with the mango wood to give Raw a warm and contemporary twist.