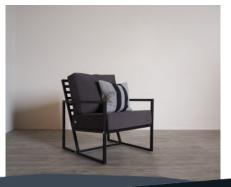

## RAW

It's all in the details! That is why we offer a complete interior line that complements your luxury canvas lodges. Our Raw interior style is bold and robust, thanks to the solid wood that matches the character of your lodge tents. The combination of wood and industrial elements creates a contemporary look.

Raw is made from solid wood that has been stained to give it a luxurious oak look. This natural finish suits any accommodation, it is both trendy and timeless. The solid wood and its treatment ensure that this interior line is very easy to maintain; small scratches or dents can be carefully polished. Various furniture pieces and accessories combine the steel elements with the mango wood to give Raw a warm and contemporary twist.