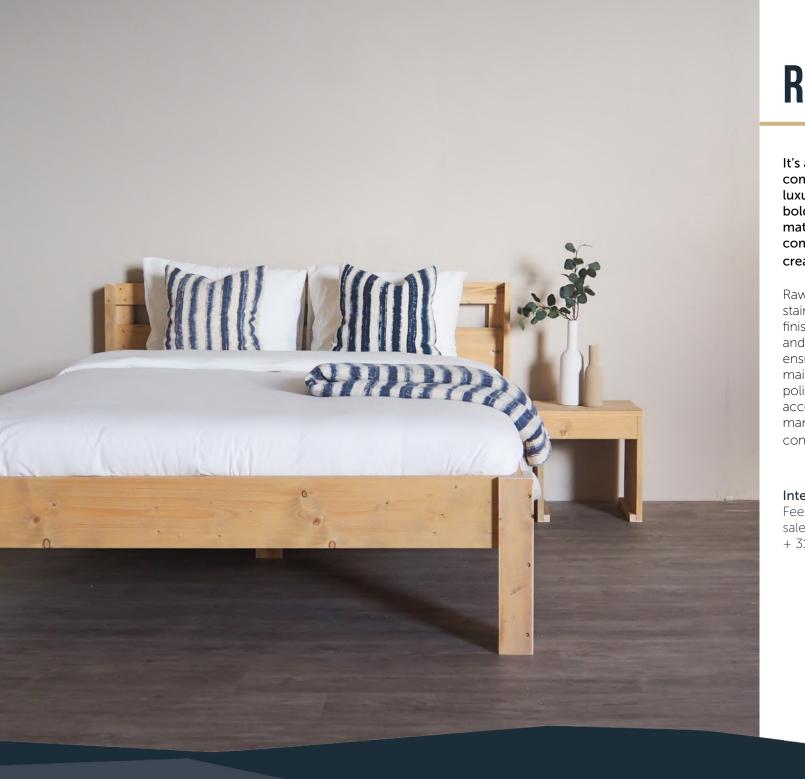

## RAW

It's all in the details! That is why we offer a complete interior line that complements your luxury canvas lodges. Our Raw interior style is bold and robust, thanks to the solid wood that matches the character of your lodge tents. The combination of wood and industrial elements creates a contemporary look.

Raw is made from solid wood that has been stained to give it a luxurious oak look. This natural finish suits any accommodation, it is both trendy and timeless. The solid wood and its treatment ensure that this interior line is very easy to maintain; small scratches or dents can be carefully polished. Various furniture pieces and accessories combine the steel elements with the mango wood to give Raw a warm and contemporary twist.