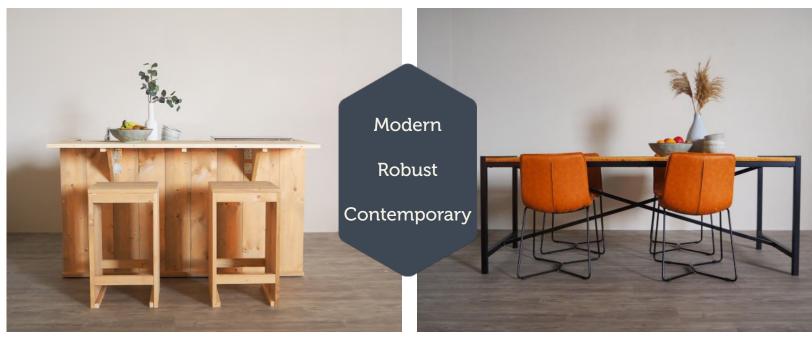

## RAW

It's all in the details! That is why we offer a complete interior line that complements your luxury canvas lodges. Our Raw interior style is bold and robust, thanks to the solid wood that matches the character of your lodge tents. The combination of wood and industrial elements creates a contemporary look.

Raw is made from solid wood that has been stained to give it a luxurious oak look. This natural finish suits any accommodation, it is both trendy and timeless. The solid wood and its treatment ensure that this interior line is very easy to maintain; small scratches or dents can be carefully polished. Various furniture pieces and accessories combine the steel elements with the mango wood to give Raw a warm and contemporary twist.